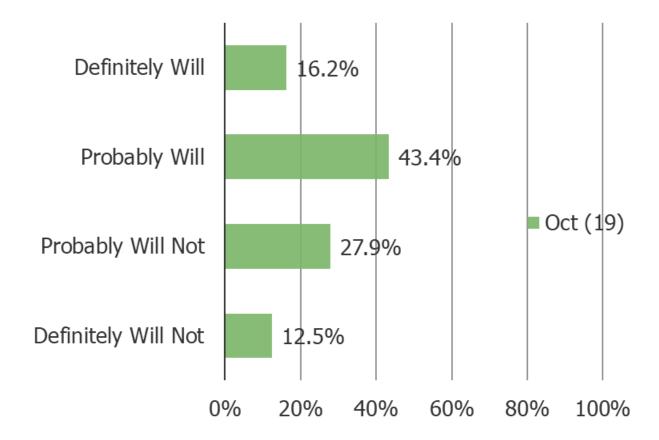

### HOW LIKELY ARE YOU TO START AN ACCOUNT WITH NETFLIX IN THE NEXT THREE MONTHS?