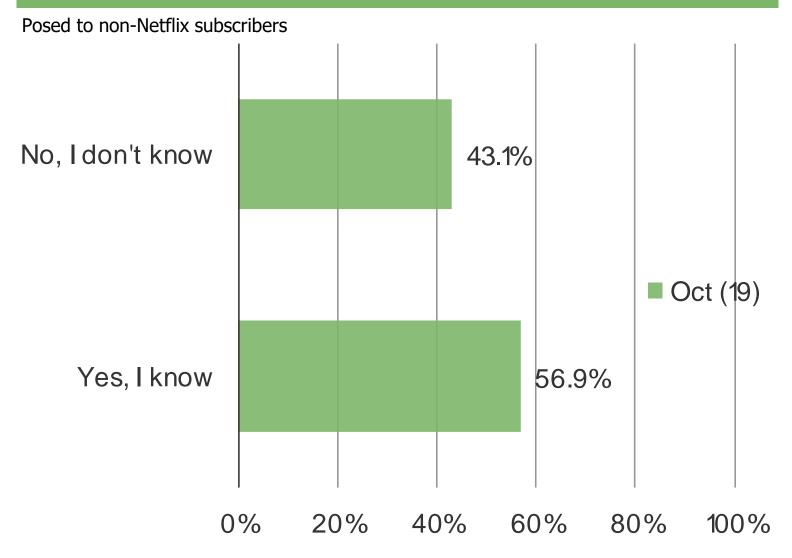

## DID YOU KNOW THAT NETFLIX HAS STARTED TO OFFER FREE ACCESS TO A LIMITED NUMBER OF ORIGINAL SHOWS FOR CONSUMERS IN INDIA?