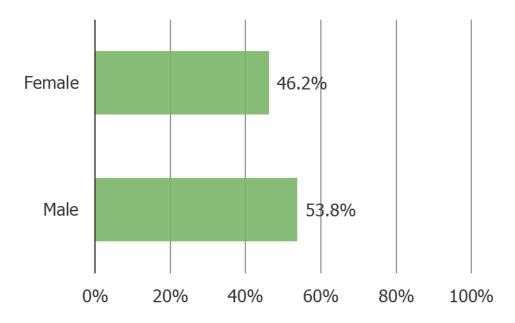

X TO WATCH TV SHOWS AND MOVIES?



#### HOW SATISFIED ARE YOU WITH YOUR NETFLIX SUBSCRIPTION?



## PLEASE COMPARE YOUR CURRENT USAGE OF NETFLIX WITH OUR USAGE 3-6 MONTHS AGO.



## DO YOU EXPECT TO USE NETFLIX MORE OR LESS OVER THE NEXT FEW MONTHS?



## WHAT IS YOUR FAVORITE THING TO WATCH ON NETFLIX CURRENTLY?



Netflix India

# SENTIMENT AND POPULARITY

## WHAT IS YOUR OPINION OF THE FOLLOWING BRANDS OVERALL?



## ARE THE FOLLOWING GETTING MORE OR LESS POPULAR IN INDIA?



#### TO WHAT EXTENT DO YOU AGREE WITH THE FOLLOWING STATEMENT:



## IF YOU HAD TO USE ONE WORD TO DESCRIBE EACH OF THE FOLLOWING, WHAT WOULD IT BE?

## Posed to all respondents

NETFLIX HOTSTAR





**AMAZON PRIME** 

APPLE TV+





Netflix India

## **DEMOGRAPHICS**

#### AGE



#### **INCOME**



## **GENDER**



## **LOCATION**

## Posed to all respondents



Readings over 1% shown in chart above.