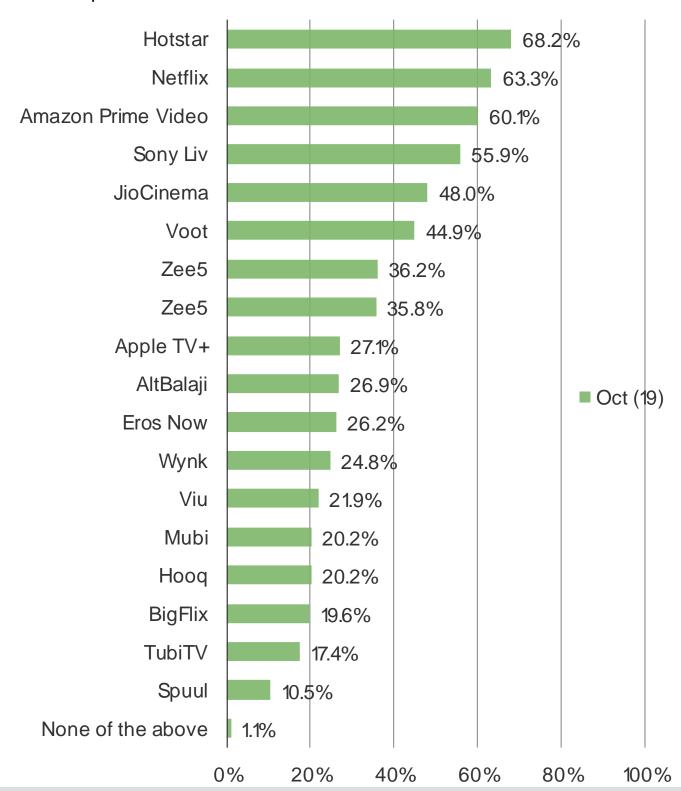

### WHICH OF THE FOLLOWING STREAMING VIDEO SERVICES HAVE YOU HEARD OF?

### Posed to all respondents