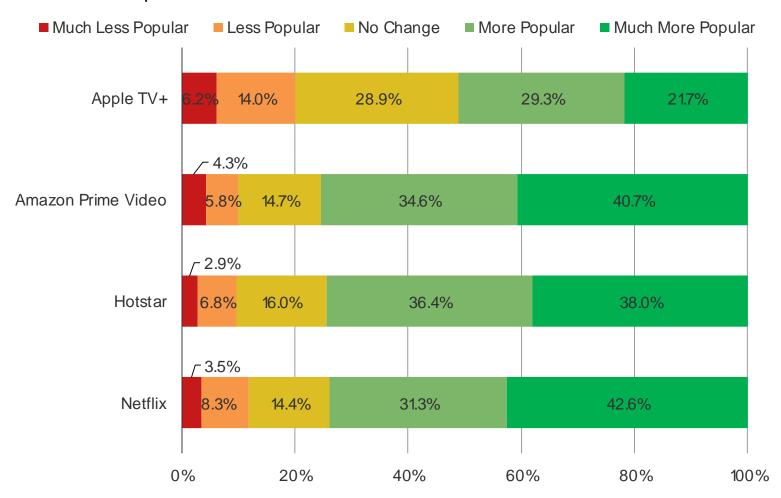

O PAY FOR NETFLIX?



### HOW INTERESTED WOULD YOU BE IN SIGNING UP FOR NETFLIX AT THE FOLLOWING PRICE POINTS?



Netflix India

# **NETFLIX SUBSCRIBERS**

## WHICH NETFLIX PLAN ARE YOU SUBSCRIBED TO?



## IN AN AVERAGE MONTH, HOW MANY HOURS OF NETFLIX DO YOU WATCH?



## ON AVERAGE, HOW FREQUENTLY DO YOU USE NETFLIX TO WATCH TV SHOWS AND MOVIES?



#### HOW SATISFIED ARE YOU WITH YOUR NETFLIX SUBSCRIPTION?



## PLEASE COMPARE YOUR CURRENT USAGE OF NETFLIX WITH OUR USAGE 3-6 MONTHS AGO.



## DO YOU EXPECT TO USE NETFLIX MORE OR LESS OVER THE NEXT FEW MONTHS?



## WHAT IS YOUR FAVORITE THING TO WATCH ON NETFLIX CURRENTLY?



Netflix India

# SENTIMENT AND POPULARITY

## WHAT IS YOUR OPINION OF THE FOLLOWING BRANDS OVERALL?



## ARE THE FOLLOWING GETTING MORE OR LESS POPULAR IN INDIA?



#### TO WHAT EXTENT DO YOU AGREE WITH THE FOLLOWING STATEMENT:



## IF YOU HAD TO USE ONE WORD TO DESCRIBE EACH OF THE FOLLOWING, WHAT WOULD IT BE?

## Posed to all respondents

NETFLIX HOTSTAR





**AMAZON PRIME** 

APPLE TV+





Netflix India

## **DEMOGRAPHICS**

#### AGE



#### **INCOME**



## **GENDER**



## **LOCATION**

## Posed to all respondents



Readings over 1% shown in chart above.