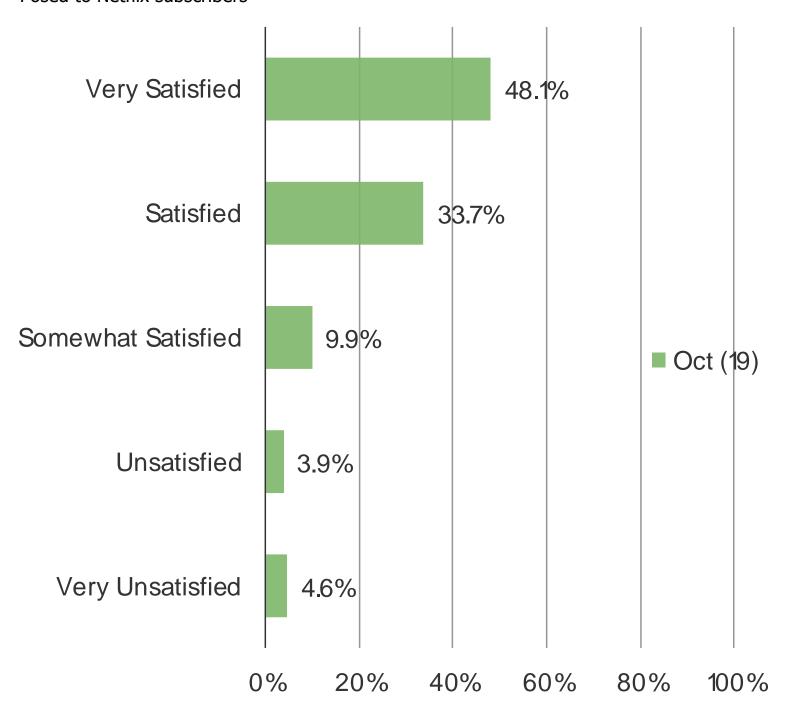

OFFER FREE ACCESS TO A LIMITED NUMBER OF ORIGINAL SHOWS FOR CONSUMERS IN INDIA?



### HAVE YOU HEARD OF THE NETFLIX SHOW "BARD OF BLOOD"?



### HAVE YOU WATCHED THE FIRST EPISODE OF THE NETFLIX SERIES "BARD OF BLOOD"?



# HOW INTERESTED ARE YOU IN CHECKING OUT FREE CONTENT FROM NETFLIX ON A LIMITED BASIS FOR THEIR SHOWS?



### AT WHAT PRICE PER MONTH WOULD IT MAKE SENSE FOR YOU TO PAY FOR NETFLIX?



### HOW INTERESTED WOULD YOU BE IN SIGNING UP FOR NETFLIX AT THE FOLLOWING PRICE POINTS?



Netflix India

# **NETFLIX SUBSCRIBERS**

## WHICH NETFLIX PLAN ARE YOU SUBSCRIBED TO?



## IN AN AVERAGE MONTH, HOW MANY HOURS OF NETFLIX DO YOU WATCH?



## ON AVERAGE, HOW FREQUENTLY DO YOU USE NETFLIX TO WATCH TV SHOWS AND MOVIES?



#### HOW SATISFIED ARE YOU WITH YOUR NETFLIX SUBSCRIPTION?



## PLEASE COMPARE YOUR CURRENT USAGE OF NETFLIX WITH OUR USAGE 3-6 MONTHS AGO.



## DO YOU EXPECT TO USE NETFLIX MORE OR LESS OVER THE NEXT FEW MONTHS?



## WHAT IS YOUR FAVORITE THING TO WATCH ON NETFLIX CURRENTLY?



Netflix India

# SENTIMENT AND POPULARITY

## WHAT IS YOUR OPINION OF THE FOLLOWING BRANDS OVERALL?



## ARE THE FOLLOWING GETTING MORE OR LESS POPULAR IN INDIA?



#### TO WHAT EXTENT DO YOU AGREE WITH THE FOLLOWING STATEMENT:



## IF YOU HAD TO USE ONE WORD TO DESCRIBE EACH OF THE FOLLOWING, WHAT WOULD IT BE?

## Posed to all respondents

NETFLIX HOTSTAR





**AMAZON PRIME** 

APPLE TV+





Netflix India

## **DEMOGRAPHICS**

#### AGE



#### **INCOME**



## **GENDER**



## **LOCATION**

## Posed to all respondents



Readings over 1% shown in chart above.