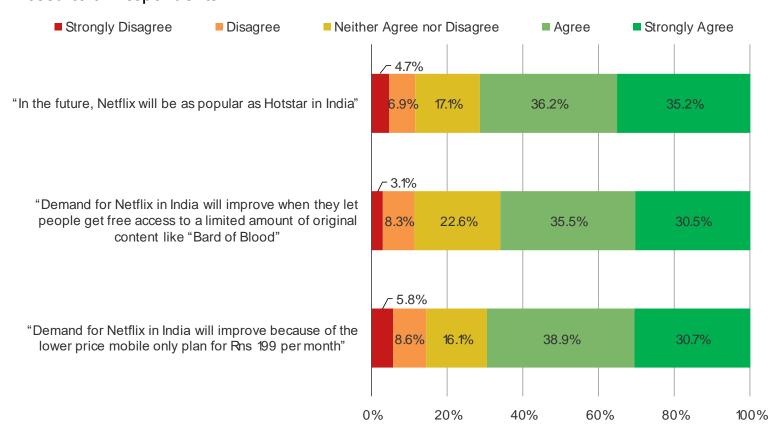

P FOR NETFLIX AT THE FOLLOWING PRICE POINTS?



Netflix India

# **NETFLIX SUBSCRIBERS**

## WHICH NETFLIX PLAN ARE YOU SUBSCRIBED TO?



## IN AN AVERAGE MONTH, HOW MANY HOURS OF NETFLIX DO YOU WATCH?



## ON AVERAGE, HOW FREQUENTLY DO YOU USE NETFLIX TO WATCH TV SHOWS AND MOVIES?



#### HOW SATISFIED ARE YOU WITH YOUR NETFLIX SUBSCRIPTION?



## PLEASE COMPARE YOUR CURRENT USAGE OF NETFLIX WITH OUR USAGE 3-6 MONTHS AGO.



## DO YOU EXPECT TO USE NETFLIX MORE OR LESS OVER THE NEXT FEW MONTHS?



## WHAT IS YOUR FAVORITE THING TO WATCH ON NETFLIX CURRENTLY?



Netflix India

# SENTIMENT AND POPULARITY

## WHAT IS YOUR OPINION OF THE FOLLOWING BRANDS OVERALL?



## ARE THE FOLLOWING GETTING MORE OR LESS POPULAR IN INDIA?



#### TO WHAT EXTENT DO YOU AGREE WITH THE FOLLOWING STATEMENT:



## IF YOU HAD TO USE ONE WORD TO DESCRIBE EACH OF THE FOLLOWING, WHAT WOULD IT BE?

## Posed to all respondents

NETFLIX HOTSTAR





**AMAZON PRIME** 

APPLE TV+





Netflix India

## **DEMOGRAPHICS**

#### AGE



#### **INCOME**



## **GENDER**



## **LOCATION**

## Posed to all respondents



Readings over 1% shown in chart above.