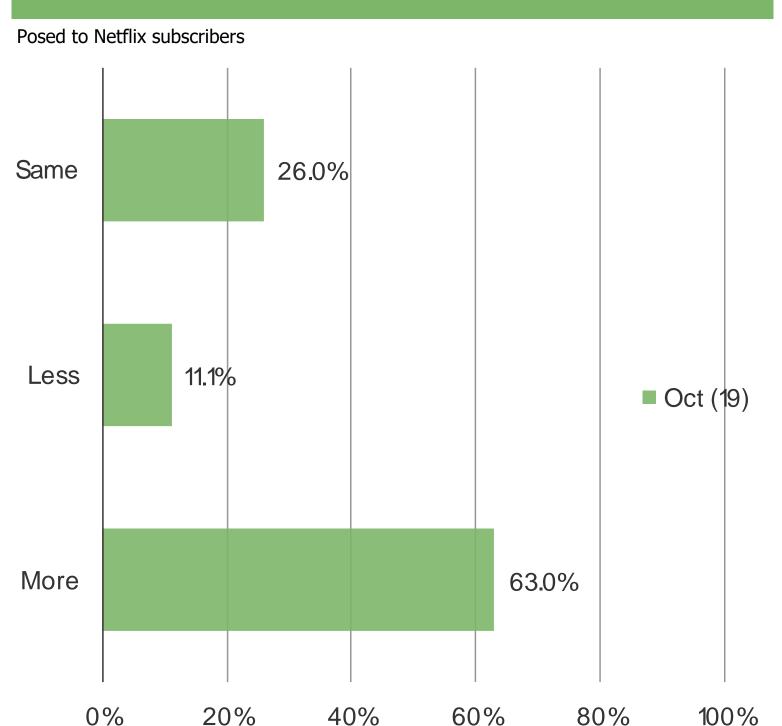

WATCHED THE FIRST EPISODE OF THE NETFLIX SERIES "BARD OF BLOOD"?



# HOW INTERESTED ARE YOU IN CHECKING OUT FREE CONTENT FROM NETFLIX ON A LIMITED BASIS FOR THEIR SHOWS?



### AT WHAT PRICE PER MONTH WOULD IT MAKE SENSE FOR YOU TO PAY FOR NETFLIX?



### HOW INTERESTED WOULD YOU BE IN SIGNING UP FOR NETFLIX AT THE FOLLOWING PRICE POINTS?



Netflix India

# **NETFLIX SUBSCRIBERS**

## WHICH NETFLIX PLAN ARE YOU SUBSCRIBED TO?



## IN AN AVERAGE MONTH, HOW MANY HOURS OF NETFLIX DO YOU WATCH?



## ON AVERAGE, HOW FREQUENTLY DO YOU USE NETFLIX TO WATCH TV SHOWS AND MOVIES?



#### HOW SATISFIED ARE YOU WITH YOUR NETFLIX SUBSCRIPTION?



## PLEASE COMPARE YOUR CURRENT USAGE OF NETFLIX WITH OUR USAGE 3-6 MONTHS AGO.



## DO YOU EXPECT TO USE NETFLIX MORE OR LESS OVER THE NEXT FEW MONTHS?



## WHAT IS YOUR FAVORITE THING TO WATCH ON NETFLIX CURRENTLY?



Netflix India

# SENTIMENT AND POPULARITY

## WHAT IS YOUR OPINION OF THE FOLLOWING BRANDS OVERALL?



## ARE THE FOLLOWING GETTING MORE OR LESS POPULAR IN INDIA?



#### TO WHAT EXTENT DO YOU AGREE WITH THE FOLLOWING STATEMENT:



## IF YOU HAD TO USE ONE WORD TO DESCRIBE EACH OF THE FOLLOWING, WHAT WOULD IT BE?

## Posed to all respondents

NETFLIX HOTSTAR





**AMAZON PRIME** 

APPLE TV+





Netflix India

## **DEMOGRAPHICS**

#### AGE



#### **INCOME**



## **GENDER**



## **LOCATION**

## Posed to all respondents



Readings over 1% shown in chart above.