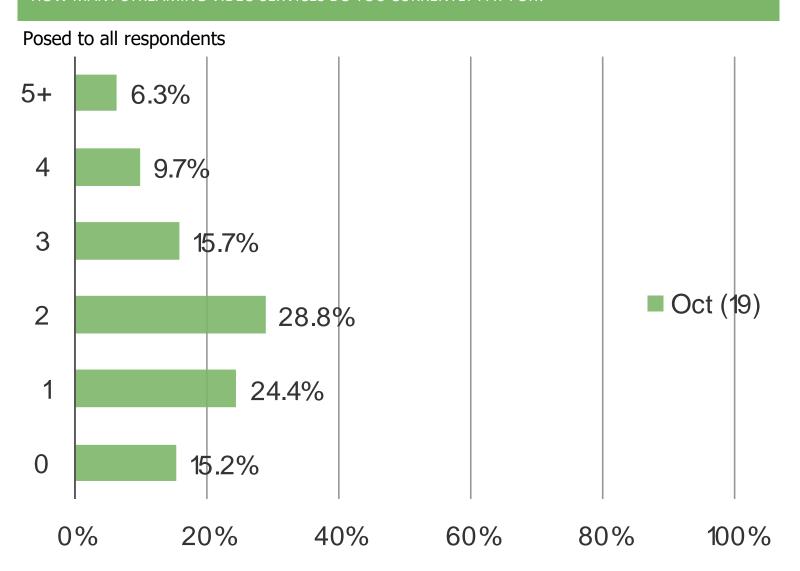

### PLEASE EVALUATE YOUR CONFIDENCE ABOUT SPENDING MONEY AT THIS TIME



Netflix India

### **INTERNET USAGE**



### HOW WELL DOES THE INTERNET WORK ON YOUR DEVICE?

### Posed to respondents who at least occasionally access the internet



### HOW EFFECTIVE ARE THE SERVICES YOU USE TO CONNECT TO THE INTERNET?

### Posed to respondents who at least occasionally access the internet



### HOW DO YOU LIKE ACCESSING THE INTERNET?



Netflix India

TV/MOVIE WATCHING

### HOW OFTEN DO YOU WATCH TELEVISION OR MOVIES?



### HOW DO YOU USUALLY WATCH TELEVISION SHOWS? (SELECT ALL THAT APPLY)



### HOW DO YOU USUALLY WATCH TELEVISION MOVIES? (SELECT ALL THAT APPLY)



### HOW MANY STREAMING VIDEO SERVICES DO YOU CURRENTLY USE?



### HOW MANY STREAMING VIDEO SERVICES DO YOU CURRENTLY PAY FOR?







Netflix India

WHEN YOU THINK OF STREAMING VIDEO SERVICES, WHICH IS THE FIRST THAT COMES TO MIND?

Posed to all respondents



### WHAT IS YOUR FAVORITE VIDEO CONTENT (TV OR MOVIE) TO WATCH RIGHT NOW?

### Posed to all respondents



Netflix India

# STREAMING VIDEO AWARENESS AND ACCOUNT HOLDERS

### WHICH OF THE FOLLOWING STREAMING VIDEO SERVICES HAVE YOU HEARD OF?

### Posed to all respondents



### DO YOU CURRENTLY HAVE AN ACCOUNT WITH ANY OF THE FOLLOWING? (SELECT ALL THAT APPLY)

### Posed to all respondents



| \\\\\\\       | bespo | keinte | l com |
|---------------|-------|--------|-------|
| ~ ~ ~ ~ ~ ~ . |       |        |       |

Netflix India

### NON-NETFLIX SUBSCRIBERS

### HAVE YOU EVER PAID TO SUBSCRIBE TO NETFLIX IN THE PAST?



### WHY ARE YOU CURRENTLY NOT A NE