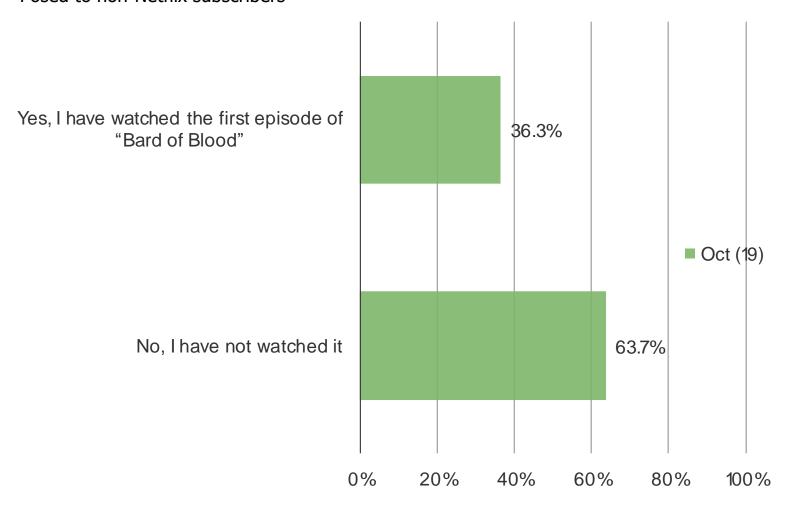

--|-------|
| ~ ~ ~ ~ ~ ~ . |       |        |       |

Netflix India

### NON-NETFLIX SUBSCRIBERS

### HAVE YOU EVER PAID TO SUBSCRIBE TO NETFLIX IN THE PAST?



### WHY ARE YOU CURRENTLY NOT A NETFLIX SUBSCRIBER? (SELECT ALL THAT APPLY)



### HOW LIKELY ARE YOU TO START AN ACCOUNT WITH NETFLIX IN THE NEXT THREE MONTHS?



### WHICH OF THE FOLLOWING PLANS WOULD YOU BE MOST LIKELY TO SIGN UP FOR?

Posed to non-Netflix subscribers who probably will or definitely will sign up



### WHY ARE YOU UNLIKELY TO SIGN UP FOR NETFLIX?



## DID YOU KNOW THAT NETFLIX HAS STARTED TO OFFER FREE ACCESS TO A LIMITED NUMBER OF ORIGINAL SHOWS FOR CONSUMERS IN INDIA?



### HAVE YOU HEARD OF THE NETFLIX SHOW "BARD OF BLOOD"?



### HAVE YOU WATCHED THE FIRST EPISODE OF THE NETFLIX SERIES "BARD OF BLOOD"?



# HOW INTERESTED ARE YOU IN CHECKING OUT FREE CONTENT FROM NETFLIX ON A LIMITED BASIS FOR THEIR SHOWS?



### AT WHAT PRICE PER MONTH WOULD IT MAKE SENSE FOR YOU TO PAY FOR NETFLIX?



### HOW INTERESTED WOULD YOU BE IN SIGNING UP FOR NETFLIX AT THE FOLLOWING PRICE POINTS?



Netflix India

# **NETFLIX SUBSCRIBERS**

## WHICH NETFLIX PLAN ARE YOU SUBSCRIBED TO?



## IN AN AVERAGE MONTH, HOW MANY HOURS OF NETFLIX DO YOU WATCH?



## ON AVERAGE, HOW FREQUENTLY DO YOU USE NETFLIX TO WATCH TV SHOWS AND MOVIES?



#### HOW SATISFIED ARE YOU WITH YOUR NETFLIX SUBSCRIPTION?



## PLEASE COMPARE YOUR CURRENT USAGE OF NETFLIX WITH OUR USAGE 3-6 MONTHS AGO.



## DO YOU EXPECT TO USE NETFLIX MORE OR LESS OVER THE NEXT FEW MONTHS?



## WHAT IS YOUR FAVORITE THING TO WATCH ON NETFLIX CURRENTLY?