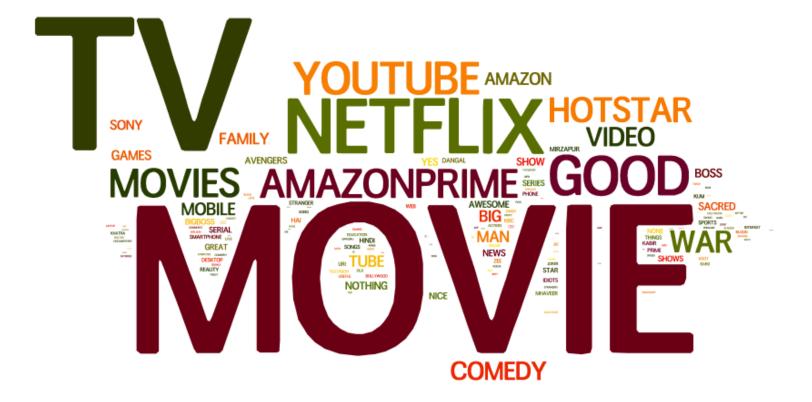

### WHAT IS YOUR FAVORITE VIDEO CONTENT (TV OR MOVIE) TO WATCH RIGHT NOW?

### Posed to all respondents

Netflix India