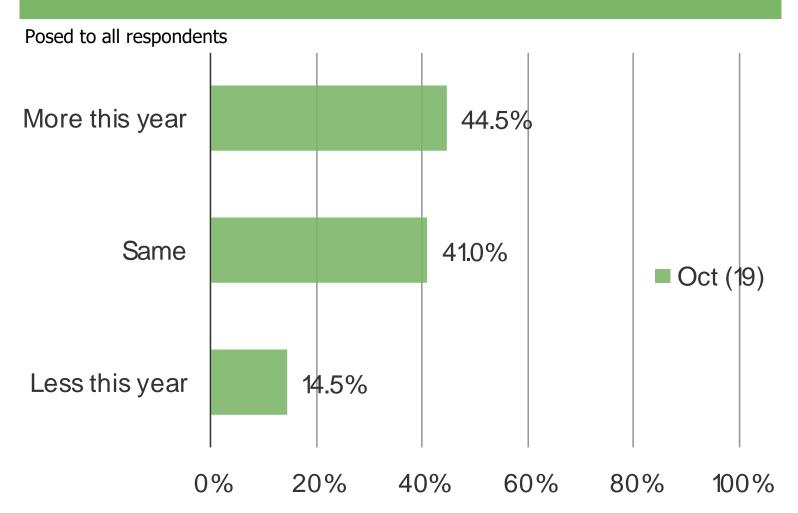

ndia

Note: Audience skews more urban/toward those connected to the internet.

#### **KEY TAKEAWAYS:**

STREAMING VIDEO IS THE
TOP METHOD THAT
RESPONDENTS USE FOR
WATCHING BOTH TV
SHOWS AND MOVIES.

SENTIMENT TOWARD
FINANCES AND
DISCRETIONARY SPENDING
ABILITY IS GENERALLY
STRONG.

NETFLIX DOMINATES
UNAIDED AWARENESS FOR
STREAMING VIDEO, RANKS
SECOND BEHIND HOTSTAR
IN ACCOUNT HOLDERS IN
OUR SURVEY.

NETFLIX SUBSCRIBERS IN
INDIA ARE ENGAGED WITH
THE SERVICE AND OFFER A
STRONG DEGREE OF
SATISFACTION.

THERE IS RELATIVELY
STRONG INTEREST IN NFLX
AMONG NON-SUBSCRIBERS.
40% WOULD BE
INTERESTED IN PAYING
FOR IT (RS 268 ON

THE MOBILE ONLY PLAN AT
RS199 APPEARS TO BE
WELL-RECEIVED AMONG
CONSUMERS. IT IS THE
MOST POPULAR WOULD-BE
CHOICE OF NON-SUBS.

Netflix India

### **MACRO FACTORS**













### WHAT IS YOUR EMPLOYMENT STATUS?

### Posed to all respondents



### PLEASE EVALUATE YOUR CONFIDENCE ABOUT SPENDING MONEY AT THIS TIME



Netflix India

### **INTERNET USAGE**



### HOW WELL DOES THE INTERNET WORK ON YOUR DEVICE?

### Posed to respondents who at least occasionally access the internet



### HOW EFFECTIVE ARE THE SERVICES YOU USE TO CONNECT TO THE INTERNET?

### Posed to respondents who at least occasionally access the internet



### HOW DO YOU LIKE ACCESSING THE INTERNET?



Netflix India

TV/MOVIE WATCHING

### HOW OFTEN DO YOU WATCH TELEVISION OR MOVIES?



### HOW DO YOU USUALLY WATCH TELEVISION SHOWS? (SELECT ALL THAT APPLY)



### HOW DO YOU USUALLY WATCH TELEVISION MOVIES? (SELECT ALL THAT APPLY)



### HOW MANY STREAMING VIDEO SERVICES DO YOU CURRENTLY USE?