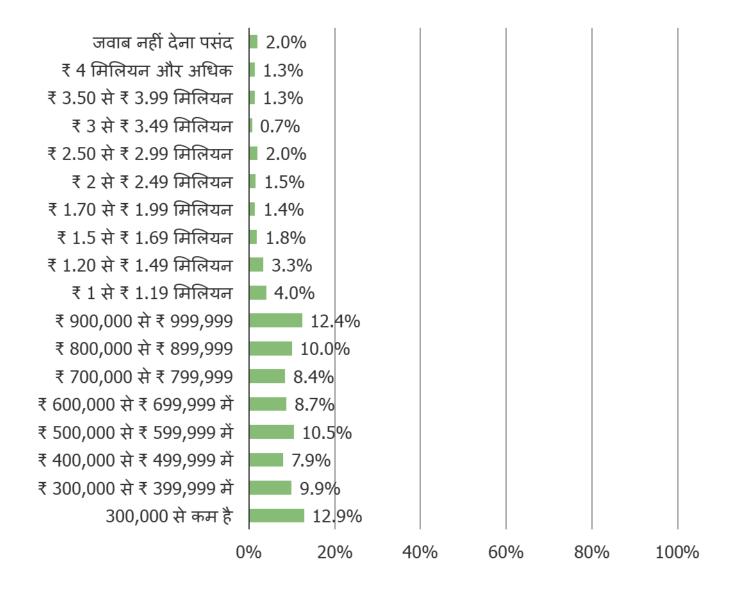

#### **INCOME**

## Posed to all respondents

Readings over 1% shown in chart above.