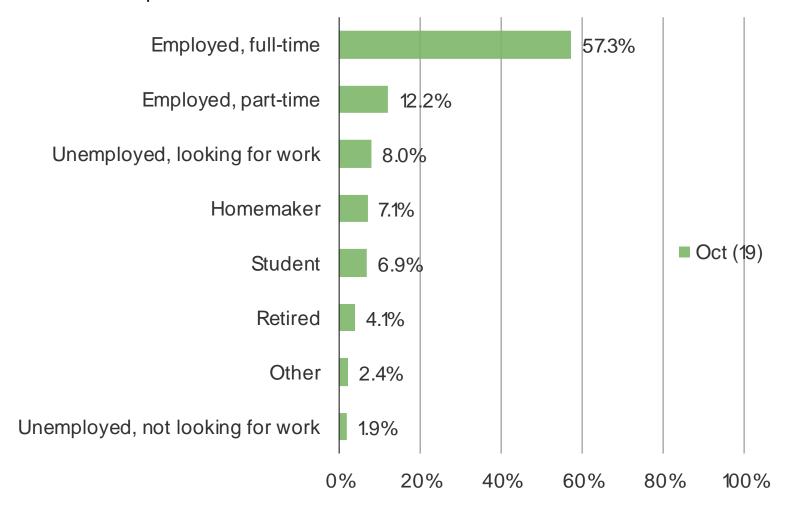

nternet.

#### **KEY TAKEAWAYS:**

STREAMING VIDEO IS THE
TOP METHOD THAT
RESPONDENTS USE FOR
WATCHING BOTH TV
SHOWS AND MOVIES.

SENTIMENT TOWARD
FINANCES AND
DISCRETIONARY SPENDING
ABILITY IS GENERALLY
STRONG.

NETFLIX DOMINATES
UNAIDED AWARENESS FOR
STREAMING VIDEO, RANKS
SECOND BEHIND HOTSTAR
IN ACCOUNT HOLDERS IN
OUR SURVEY.

NETFLIX SUBSCRIBERS IN
INDIA ARE ENGAGED WITH
THE SERVICE AND OFFER A
STRONG DEGREE OF
SATISFACTION.

THERE IS RELATIVELY
STRONG INTEREST IN NFLX
AMONG NON-SUBSCRIBERS.
40% WOULD BE
INTERESTED IN PAYING
FOR IT (RS 268 ON

THE MOBILE ONLY PLAN AT
RS199 APPEARS TO BE
WELL-RECEIVED AMONG
CONSUMERS. IT IS THE
MOST POPULAR WOULD-BE
CHOICE OF NON-SUBS.

Netflix India

### **MACRO FACTORS**













### WHAT IS YOUR EMPLOYMENT STATUS?

### Posed to all respondents



### PLEASE EVALUATE YOUR CONFIDENCE ABOUT SPENDING MONEY AT THIS TIME



Netflix India

### **INTERNET USAGE**



### HOW WELL DOES THE INTERNET WORK ON YOUR DEVICE?

### Posed to respondents who at least occasionally access the internet



### HOW EFFECTIVE ARE THE SERVICES YOU USE TO CONNECT TO THE INTERNET?

### Posed to respondents who at least occasionally access the internet



### HOW DO YOU LIKE ACCESSING THE INTERNET?



Netflix India

TV/MOVIE WATCHING

### HOW OFTEN DO YOU WATCH TELEVISION OR MOVIES?



### HOW DO YOU USUALLY WATCH TELEVISION SHOWS? (SELECT ALL THAT APPLY)



### HOW DO YOU USUALLY WATCH TELEVISION MOVIES? (SELECT ALL THAT APPLY)



### HOW MANY STREAMING VIDEO SERVICES DO YOU CURRENTLY USE?



### HOW MANY STREAMING VIDEO SERVICES DO YOU CURRENTLY PAY FOR?