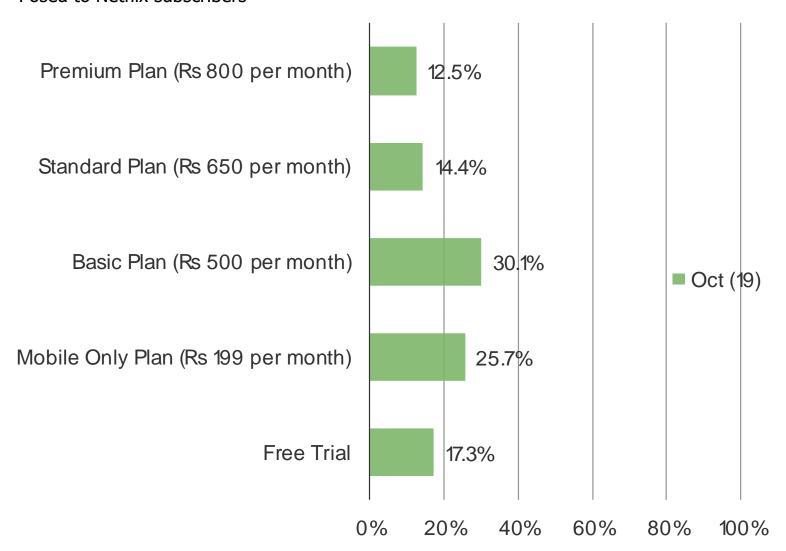

OU BE MOST LIKELY TO SIGN UP FOR?

Posed to non-Netflix subscribers who probably will or definitely will sign up



### WHY ARE YOU UNLIKELY TO SIGN UP FOR NETFLIX?



## DID YOU KNOW THAT NETFLIX HAS STARTED TO OFFER FREE ACCESS TO A LIMITED NUMBER OF ORIGINAL SHOWS FOR CONSUMERS IN INDIA?



### HAVE YOU HEARD OF THE NETFLIX SHOW "BARD OF BLOOD"?



### HAVE YOU WATCHED THE FIRST EPISODE OF THE NETFLIX SERIES "BARD OF BLOOD"?



# HOW INTERESTED ARE YOU IN CHECKING OUT FREE CONTENT FROM NETFLIX ON A LIMITED BASIS FOR THEIR SHOWS?



### AT WHAT PRICE PER MONTH WOULD IT MAKE SENSE FOR YOU TO PAY FOR NETFLIX?



### HOW INTERESTED WOULD YOU BE IN SIGNING UP FOR NETFLIX AT THE FOLLOWING PRICE POINTS?



Netflix India

# **NETFLIX SUBSCRIBERS**

## WHICH NETFLIX PLAN ARE YOU SUBSCRIBED TO?



## IN AN AVERAGE MONTH, HOW MANY HOURS OF NETFLIX DO YOU WATCH?



## ON AVERAGE, HOW FREQUENTLY DO YOU USE NETFLIX TO WATCH TV SHOWS AND MOVIES?



#### HOW SATISFIED ARE YOU WITH YOUR NETFLIX SUBSCRIPTION?



## PLEASE COMPARE YOUR CURRENT USAGE OF NETFLIX WITH OUR USAGE 3-6 MONTHS AGO.



## DO YOU EXPECT TO USE NETFLIX MORE OR LESS OVER THE NEXT FEW MONTHS?



## WHAT IS YOUR FAVORITE THING TO WATCH ON NETFLIX CURRENTLY?



Netflix India

# SENTIMENT AND POPULARITY

## WHAT IS YOUR OPINION OF THE FOLLOWING BRANDS OVERALL?



## ARE THE FOLLOWING GETTING MORE OR LESS POPULAR IN INDIA?



#### TO WHAT EXTENT DO YOU AGREE WITH THE FOLLOWING STATEMENT:



## IF YOU HAD TO USE ONE WORD TO DESCRIBE EACH OF THE FOLLOWING, WHAT WOULD IT BE?

## Posed to all respondents

NETFLIX HOTSTAR