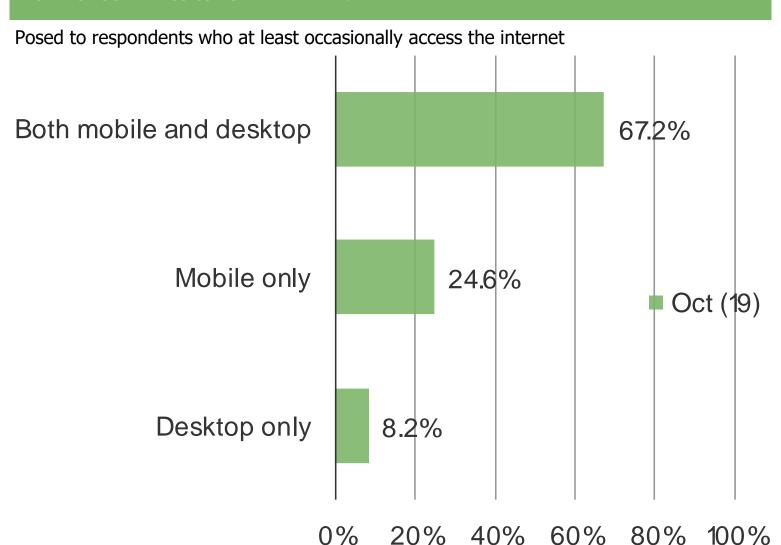

THERE IS RELATIVELY
STRONG INTEREST IN NFLX
AMONG NON-SUBSCRIBERS.
40% WOULD BE
INTERESTED IN PAYING
FOR IT (RS 268 ON

THE MOBILE ONLY PLAN AT
RS199 APPEARS TO BE
WELL-RECEIVED AMONG
CONSUMERS. IT IS THE
MOST POPULAR WOULD-BE
CHOICE OF NON-SUBS.

Netflix India

### **MACRO FACTORS**













### WHAT IS YOUR EMPLOYMENT STATUS?

### Posed to all respondents



### PLEASE EVALUATE YOUR CONFIDENCE ABOUT SPENDING MONEY AT THIS TIME



Netflix India

### **INTERNET USAGE**



### HOW WELL DOES THE INTERNET WORK ON YOUR DEVICE?

### Posed to respondents who at least occasionally access the internet



### HOW EFFECTIVE ARE THE SERVICES YOU USE TO CONNECT TO THE INTERNET?

### Posed to respondents who at least occasionally access the internet



### HOW DO YOU LIKE ACCESSING THE INTERNET?



Netflix India

TV/MOVIE WATCHING

### HOW OFTEN DO YOU WATCH TELEVISION OR MOVIES?



### HOW DO YOU USUALLY WATCH TELEVISION SHOWS? (SELECT ALL THAT APPLY)



### HOW DO YOU USUALLY WATCH TELEVISION MOVIES? (SELECT ALL THAT APPLY)



### HOW MANY STREAMING VIDEO SERVICES DO YOU CURRENTLY USE?



### HOW MANY STREAMING VIDEO SERVICES DO YOU CURRENTLY PAY FOR?







Netflix India

WHEN YOU THINK OF STREAMING VIDEO SERVICES, WHICH IS THE FIRST THAT COMES TO MIND?

Posed to all respondents



### WHAT IS YOUR FAVORITE VIDEO CONTENT (TV OR MOVIE) TO WATCH RIGHT NOW?

### Posed to all respondents



Netflix India

# STREAMING VIDEO AWARENESS AND ACCOUNT HOLDERS

### WHICH OF THE FOLLOWING STREAMING VIDEO SERVICES HAVE YOU HEARD OF?

### Posed to all respondents



### DO YOU CURRENTLY HAVE A