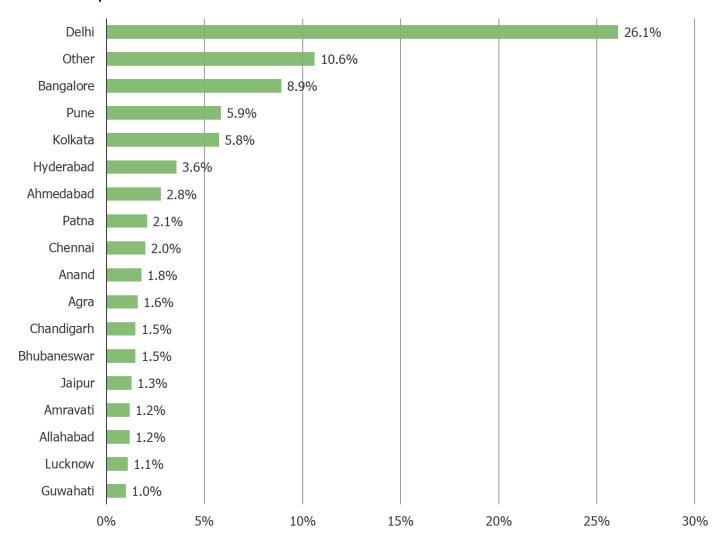

## **LOCATION**

## Posed to all respondents

Readings over 1% shown in chart above.