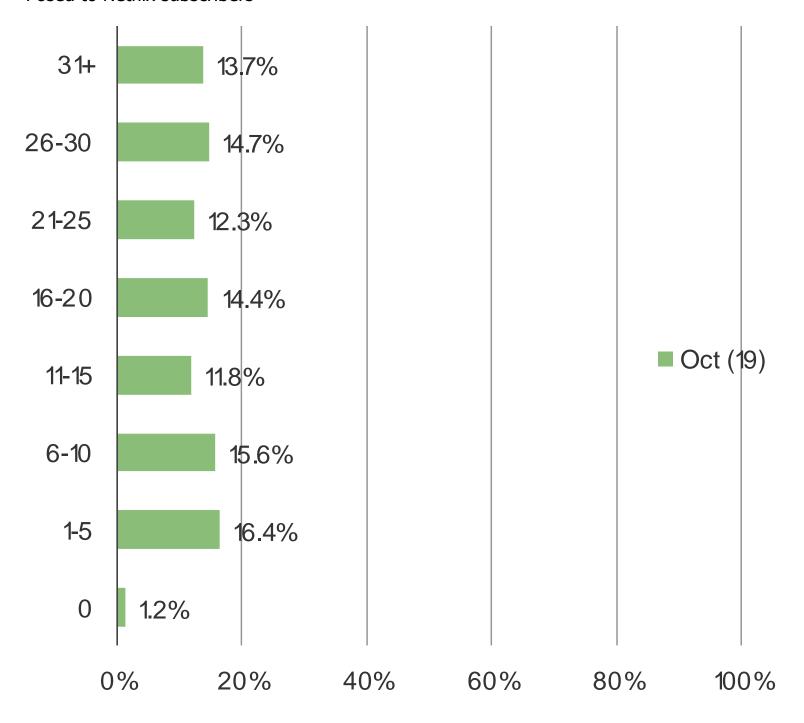

who probably will or definitely will sign up



### WHY ARE YOU UNLIKELY TO SIGN UP FOR NETFLIX?



## DID YOU KNOW THAT NETFLIX HAS STARTED TO OFFER FREE ACCESS TO A LIMITED NUMBER OF ORIGINAL SHOWS FOR CONSUMERS IN INDIA?



### HAVE YOU HEARD OF THE NETFLIX SHOW "BARD OF BLOOD"?



### HAVE YOU WATCHED THE FIRST EPISODE OF THE NETFLIX SERIES "BARD OF BLOOD"?



# HOW INTERESTED ARE YOU IN CHECKING OUT FREE CONTENT FROM NETFLIX ON A LIMITED BASIS FOR THEIR SHOWS?



### AT WHAT PRICE PER MONTH WOULD IT MAKE SENSE FOR YOU TO PAY FOR NETFLIX?



### HOW INTERESTED WOULD YOU BE IN SIGNING UP FOR NETFLIX AT THE FOLLOWING PRICE POINTS?



Netflix India

# **NETFLIX SUBSCRIBERS**

## WHICH NETFLIX PLAN ARE YOU SUBSCRIBED TO?



## IN AN AVERAGE MONTH, HOW MANY HOURS OF NETFLIX DO YOU WATCH?



## ON AVERAGE, HOW FREQUENTLY DO YOU USE NETFLIX TO WATCH TV SHOWS AND MOVIES?



#### HOW SATISFIED ARE YOU WITH YOUR NETFLIX SUBSCRIPTION?



## PLEASE COMPARE YOUR CURRENT USAGE OF NETFLIX WITH OUR USAGE 3-6 MONTHS AGO.



## DO YOU EXPECT TO USE NETFLIX MORE OR LESS OVER THE NEXT FEW MONTHS?



## WHAT IS YOUR FAVORITE THING TO WATCH ON NETFLIX CURRENTLY?



Netflix India

# SENTIMENT AND POPULARITY

## WHAT IS YOUR OPINION OF THE FOLLOWING BRANDS OVERALL?



## ARE THE FOLLOWING GETTING MORE OR LESS POPULAR IN INDIA?



#### TO WHAT EXTENT DO YOU AGREE WITH THE FOLLOWING STATEMENT:



## IF YOU HAD TO USE ONE WORD TO DESCRIBE EACH OF THE FOLLOWING, WHAT WOULD IT BE?

## Posed to all respondents

NETFLIX HOTSTAR





**AMAZON PRIME** 

APPLE TV+





Netflix India

## **DEMOGRAPHICS*