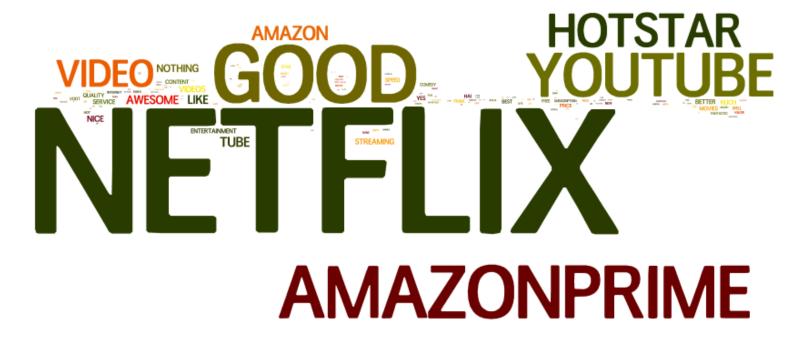

### WHAT IS YOUR FAVORITE VIDEO CONTENT (TV OR MOVIE) TO WATCH RIGHT NOW?

### Posed to all respondents

Netflix India