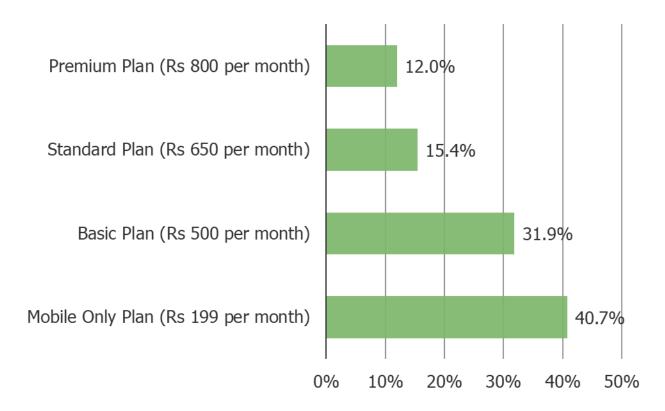

THE MOBILE ONLY PLAN AT
RS199 APPEARS TO BE
WELL-RECEIVED AMONG
CONSUMERS. IT IS THE
MOST POPULAR WOULD-BE
CHOICE OF NON-SUBS.

Netflix India

### WHICH OF THE FOLLOWING PLANS WOULD YOU BE MOST LIKELY TO SIGN UP FOR?

Posed to non-Netflix subscribers who probably will or definitely will sign up