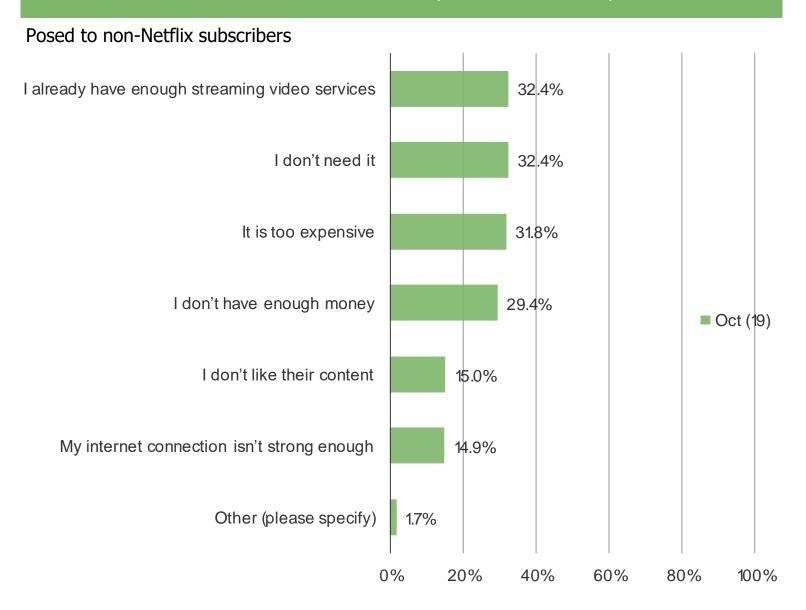

AMING VIDEO SERVICES, WHICH IS THE FIRST THAT COMES TO MIND?

Posed to all respondents



### WHAT IS YOUR FAVORITE VIDEO CONTENT (TV OR MOVIE) TO WATCH RIGHT NOW?

### Posed to all respondents



Netflix India

# STREAMING VIDEO AWARENESS AND ACCOUNT HOLDERS

### WHICH OF THE FOLLOWING STREAMING VIDEO SERVICES HAVE YOU HEARD OF?

### Posed to all respondents



### DO YOU CURRENTLY HAVE AN ACCOUNT WITH ANY OF THE FOLLOWING? (SELECT ALL THAT APPLY)

### Posed to all respondents



| \\\\\\\       | bespo | keinte | l com |
|---------------|-------|--------|-------|
| ~ ~ ~ ~ ~ ~ . |       |        |       |

Netflix India

### NON-NETFLIX SUBSCRIBERS

### HAVE YOU EVER PAID TO SUBSCRIBE TO NETFLIX IN THE PAST?



### WHY ARE YOU CURRENTLY NOT A NETFLIX SUBSCRIBER? (SELECT ALL THAT APPLY)



### HOW LIKELY ARE YOU TO START AN ACCOUNT WITH NETFLIX IN THE NEXT THREE MONTHS?



### WHICH OF THE FOLLOWING PLANS WOULD YOU BE MOST LIKELY TO SIGN UP FOR?

Posed to non-Netflix subscribers who probably will or definitely will sign up



### WHY ARE YOU UNLIKELY TO SIGN UP FOR NETFLIX?



## DID YOU KNOW THAT NETFLIX HAS STARTED TO OFFER FREE ACCESS TO A LIMITED NUMBER OF ORIGINAL SHOWS FOR CONSUMERS IN INDIA?



### HAVE YOU HEARD OF THE NETFLIX SHOW "BARD OF BLOOD"?



### HAVE YOU WATCHED THE FIRST EPISODE OF THE NETFLIX SERIES "BARD OF BLOOD"?



# HOW INTERESTED ARE YOU IN CHECKING OUT FREE CONTENT FROM NETFLIX ON A LIMITED BASIS FOR THEIR SHOWS?



### AT WHAT PRICE PER MONTH WOULD IT MAKE SENSE FOR YOU TO PAY FOR NETFLIX?



### HOW INTERESTED WOULD YOU BE IN SIGNING UP FOR NET