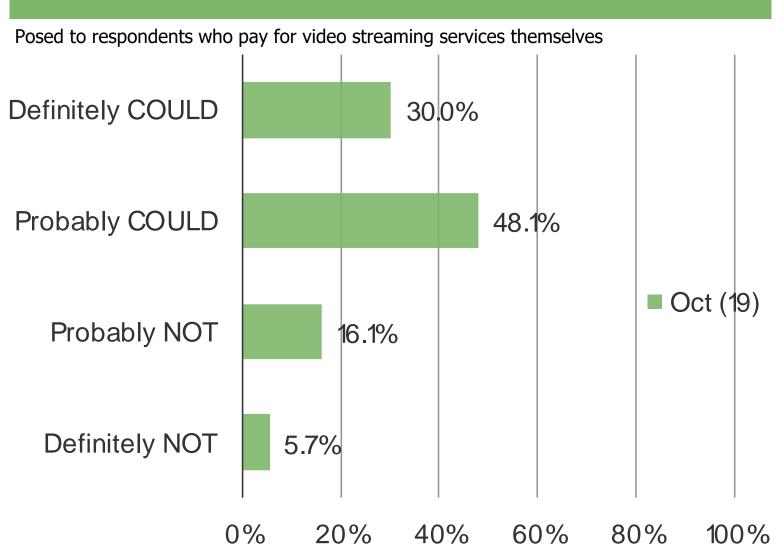

### AT WHAT PRICE PER MONTH WOULD IT MAKE SENSE FOR YOU TO PAY FOR NETFLIX?

### HOW INTERESTED WOULD YOU BE IN SIGNING UP FOR NETFLIX AT THE FOLLOWING PRICE POINTS?

Netflix India