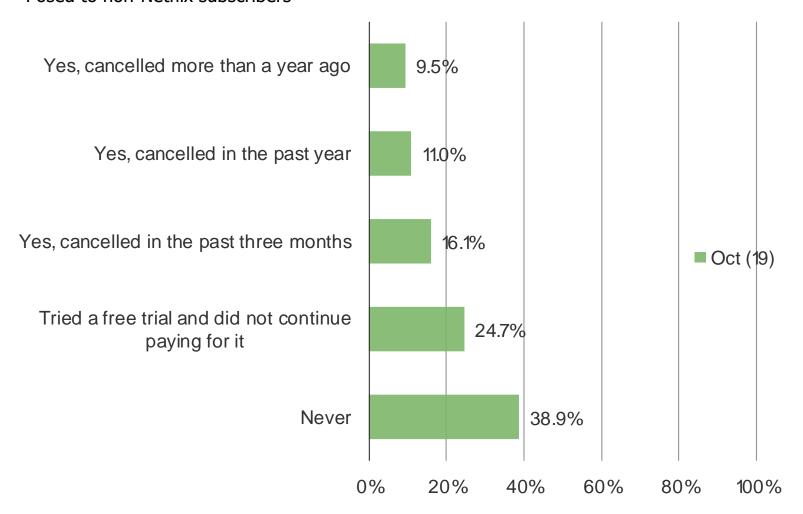

SERVICES DO YOU CURRENTLY PAY FOR?







Netflix India

WHEN YOU THINK OF STREAMING VIDEO SERVICES, WHICH IS THE FIRST THAT COMES TO MIND?

Posed to all respondents



### WHAT IS YOUR FAVORITE VIDEO CONTENT (TV OR MOVIE) TO WATCH RIGHT NOW?

### Posed to all respondents



Netflix India

# STREAMING VIDEO AWARENESS AND ACCOUNT HOLDERS

### WHICH OF THE FOLLOWING STREAMING VIDEO SERVICES HAVE YOU HEARD OF?

### Posed to all respondents



### DO YOU CURRENTLY HAVE AN ACCOUNT WITH ANY OF THE FOLLOWING? (SELECT ALL THAT APPLY)

### Posed to all respondents



| \\\\\\\       | bespo | keinte | l com |
|---------------|-------|--------|-------|
| ~ ~ ~ ~ ~ ~ . |       |        |       |

Netflix India

### NON-NETFLIX SUBSCRIBERS

### HAVE YOU EVER PAID TO SUBSCRIBE TO NETFLIX IN THE PAST?



### WHY ARE YOU CURRENTLY NOT A NETFLIX SUBSCRIBER? (SELECT ALL THAT APPLY)



### HOW LIKELY ARE YOU TO START AN ACCOUNT WITH NETFLIX IN THE NEXT THREE MONTHS?



### WHICH OF THE FOLLOWING PLANS WOULD YOU BE MOST LIKELY TO SIGN UP FOR?

Posed to non-Netflix subscribers who probably will or definitely will sign up



### WHY ARE YOU UNLIKELY TO SIGN UP FOR NETFLIX?



## DID YOU KNOW THAT NETFLIX HAS STARTED TO OFFER FREE ACCESS TO A LIMITED NUMBER OF ORIGINAL SHOWS FOR CONSUMERS IN INDIA?



### HAVE YOU HEARD OF THE NETFLIX SHOW "BARD OF BLOOD"?



### HAVE YOU WATCHED THE FIRST EPISODE OF THE NETFLIX SERIES "BARD OF BLOOD"?



# HOW INTERESTED ARE YOU IN CHECKING OUT FREE CONTENT FROM NETFLIX ON A LIMITED BASIS FOR THEIR SHOWS?



### AT WHAT PRICE PER MONTH WOULD IT MAKE SENSE FOR Y