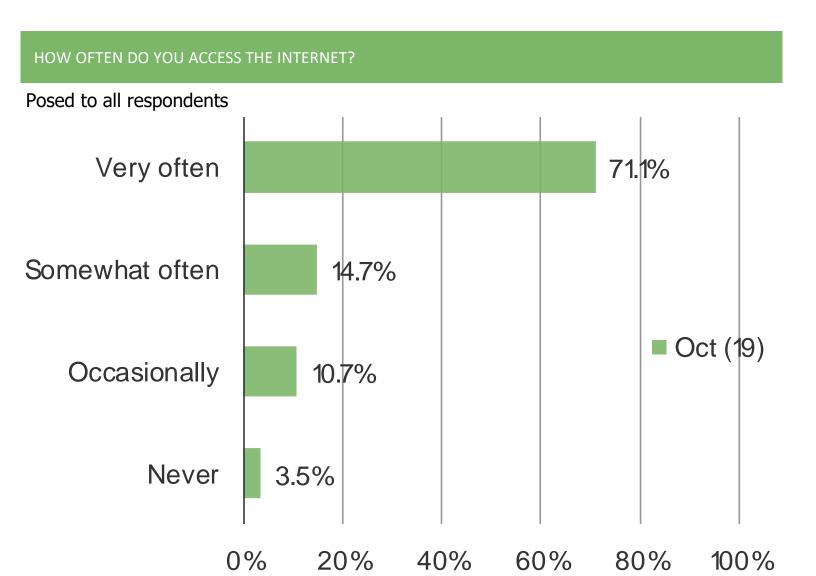

### HOW WELL DOES THE INTERNET WORK ON YOUR DEVICE?

### Posed to respondents who at least occasionally access the internet