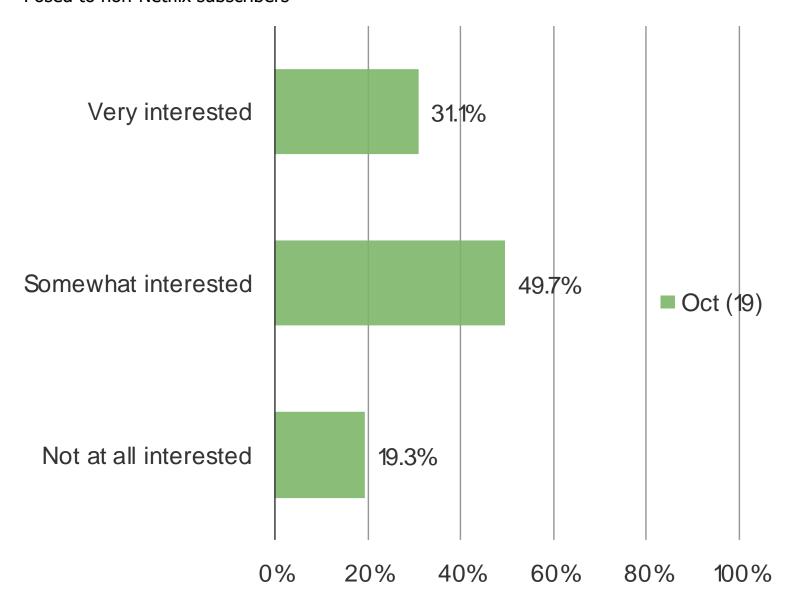

# HOW INTERESTED ARE YOU IN CHECKING OUT FREE CONTENT FROM NETFLIX ON A LIMITED BASIS FOR THEIR SHOWS?