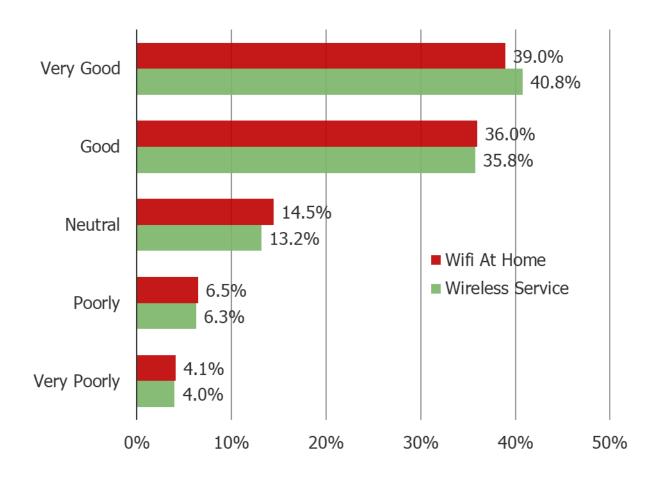

### HOW WELL DOES THE INTERNET WORK ON YOUR DEVICE?

### Posed to respondents who at least occasionally access the internet