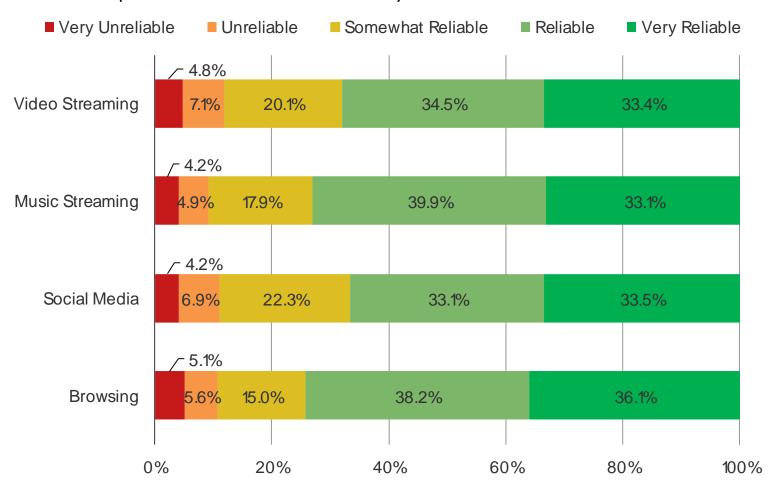

### HOW EFFECTIVE ARE THE SERVICES YOU USE TO CONNECT TO THE INTERNET?

### Posed to respondents who at least occasionally access the internet