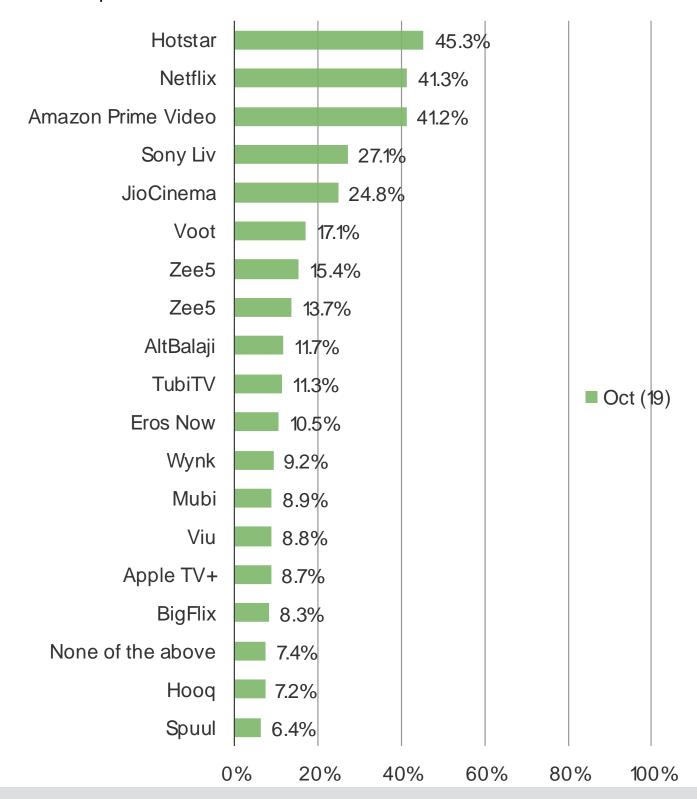

### DO YOU CURRENTLY HAVE AN ACCOUNT WITH ANY OF THE FOLLOWING? (SELECT ALL THAT APPLY)

### Posed to all respondents

| \\\\\\\       | bespo | keinte | l com |
|---------------|-------|--------|-------|
| ~ ~ ~ ~ ~ ~ . |       |        |       |

Netflix India