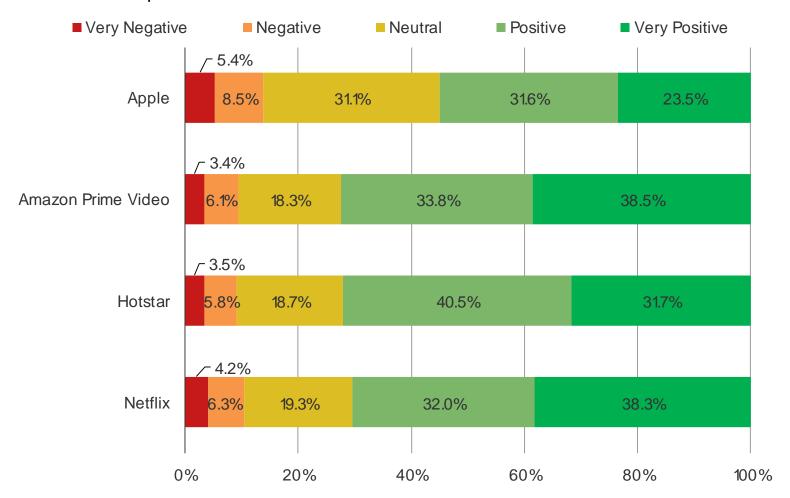

S?



### AT WHAT PRICE PER MONTH WOULD IT MAKE SENSE FOR YOU TO PAY FOR NETFLIX?



### HOW INTERESTED WOULD YOU BE IN SIGNING UP FOR NETFLIX AT THE FOLLOWING PRICE POINTS?



Netflix India

# **NETFLIX SUBSCRIBERS**

## WHICH NETFLIX PLAN ARE YOU SUBSCRIBED TO?



## IN AN AVERAGE MONTH, HOW MANY HOURS OF NETFLIX DO YOU WATCH?



## ON AVERAGE, HOW FREQUENTLY DO YOU USE NETFLIX TO WATCH TV SHOWS AND MOVIES?



#### HOW SATISFIED ARE YOU WITH YOUR NETFLIX SUBSCRIPTION?



## PLEASE COMPARE YOUR CURRENT USAGE OF NETFLIX WITH OUR USAGE 3-6 MONTHS AGO.



## DO YOU EXPECT TO USE NETFLIX MORE OR LESS OVER THE NEXT FEW MONTHS?



## WHAT IS YOUR FAVORITE THING TO WATCH ON NETFLIX CURRENTLY?



Netflix India

# SENTIMENT AND POPULARITY

## WHAT IS YOUR OPINION OF THE FOLLOWING BRANDS OVERALL?



## ARE THE FOLLOWING GETTING MORE OR LESS POPULAR IN INDIA?



#### TO WHAT EXTENT DO YOU AGREE WITH THE FOLLOWING STATEMENT:



## IF YOU HAD TO USE ONE WORD TO DESCRIBE EACH OF THE FOLLOWING, WHAT WOULD IT BE?

## Posed to all respondents

NETFLIX HOTSTAR





**AMAZON PRIME** 

APPLE TV+





Netflix India

## **DEMOGRAPHICS**

#### AGE



#### **INCOME**



## **GENDER**



## **LOCATION**

## Posed to all respondents



Readings over 1% shown in chart above.