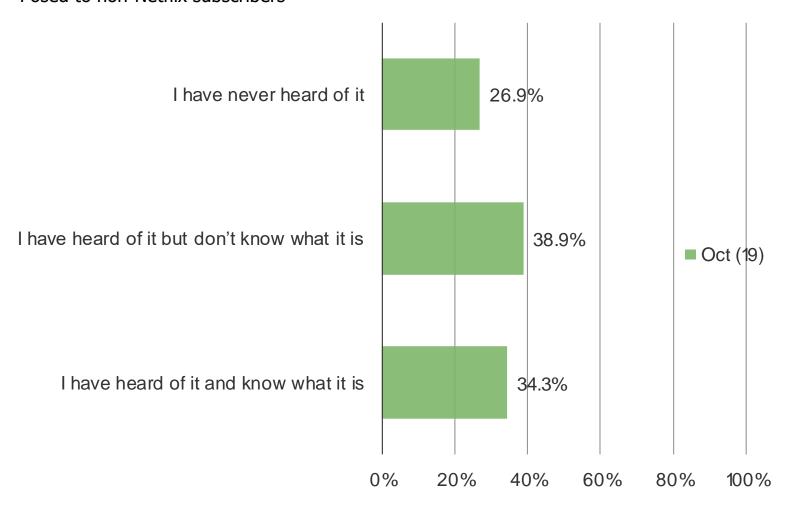

nts



| \\\\\\\       | bespo | keinte | l com |
|---------------|-------|--------|-------|
| ~ ~ ~ ~ ~ ~ . |       |        |       |

Netflix India

### NON-NETFLIX SUBSCRIBERS

### HAVE YOU EVER PAID TO SUBSCRIBE TO NETFLIX IN THE PAST?



### WHY ARE YOU CURRENTLY NOT A NETFLIX SUBSCRIBER? (SELECT ALL THAT APPLY)



### HOW LIKELY ARE YOU TO START AN ACCOUNT WITH NETFLIX IN THE NEXT THREE MONTHS?



### WHICH OF THE FOLLOWING PLANS WOULD YOU BE MOST LIKELY TO SIGN UP FOR?

Posed to non-Netflix subscribers who probably will or definitely will sign up



### WHY ARE YOU UNLIKELY TO SIGN UP FOR NETFLIX?



## DID YOU KNOW THAT NETFLIX HAS STARTED TO OFFER FREE ACCESS TO A LIMITED NUMBER OF ORIGINAL SHOWS FOR CONSUMERS IN INDIA?



### HAVE YOU HEARD OF THE NETFLIX SHOW "BARD OF BLOOD"?



### HAVE YOU WATCHED THE FIRST EPISODE OF THE NETFLIX SERIES "BARD OF BLOOD"?



# HOW INTERESTED ARE YOU IN CHECKING OUT FREE CONTENT FROM NETFLIX ON A LIMITED BASIS FOR THEIR SHOWS?



### AT WHAT PRICE PER MONTH WOULD IT MAKE SENSE FOR YOU TO PAY FOR NETFLIX?



### HOW INTERESTED WOULD YOU BE IN SIGNING UP FOR NETFLIX AT THE FOLLOWING PRICE POINTS?



Netflix India

# **NETFLIX SUBSCRIBERS**

## WHICH NETFLIX PLAN ARE YOU SUBSCRIBED TO?



## IN AN AVERAGE MONTH, HOW MANY HOURS OF NETFLIX DO YOU WATCH?



## ON AVERAGE, HOW FREQUENTLY DO YOU USE NETFLIX TO WATCH TV SHOWS AND MOVIES?



#### HOW SATISFIED ARE YOU WITH YOUR NETFLIX SUBSCRIPTION?



## PLEASE COMPARE YOUR CURRENT USAGE OF NETFLIX WITH OUR USAGE 3-6 MONTHS AGO.



## DO YOU EXPECT TO USE NETFLIX MORE OR LESS OVER THE NEX