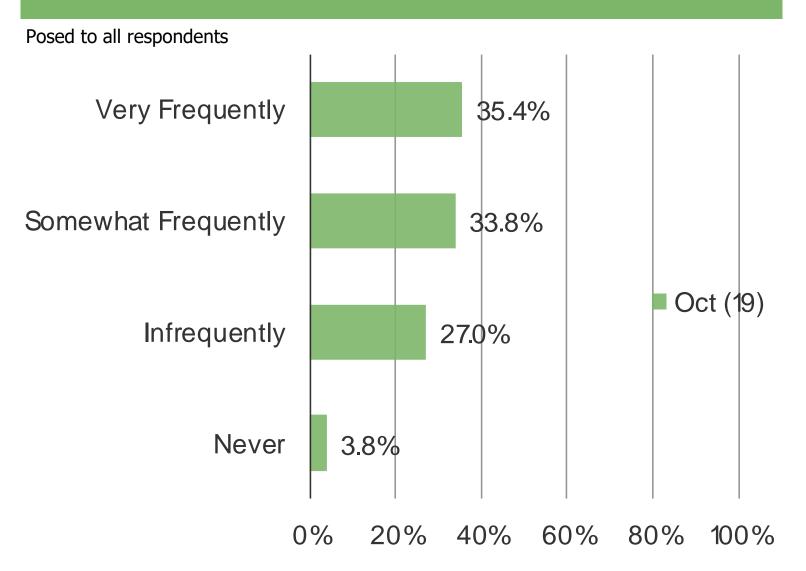

ESTED IN PAYING
FOR IT (RS 268 ON

THE MOBILE ONLY PLAN AT
RS199 APPEARS TO BE
WELL-RECEIVED AMONG
CONSUMERS. IT IS THE
MOST POPULAR WOULD-BE
CHOICE OF NON-SUBS.

Netflix India

### **MACRO FACTORS**













### WHAT IS YOUR EMPLOYMENT STATUS?

### Posed to all respondents



### PLEASE EVALUATE YOUR CONFIDENCE ABOUT SPENDING MONEY AT THIS TIME



Netflix India

### **INTERNET USAGE**



### HOW WELL DOES THE INTERNET WORK ON YOUR DEVICE?

### Posed to respondents who at least occasionally access the internet



### HOW EFFECTIVE ARE THE SERVICES YOU USE TO CONNECT TO THE INTERNET?

### Posed to respondents who at least occasionally access the internet



### HOW DO YOU LIKE ACCESSING THE INTERNET?



Netflix India

TV/MOVIE WATCHING

### HOW OFTEN DO YOU WATCH TELEVISION OR MOVIES?



### HOW DO YOU USUALLY WATCH TELEVISION SHOWS? (SELECT ALL THAT APPLY)



### HOW DO YOU USUALLY WATCH TELEVISION MOVIES? (SELECT ALL THAT APPLY)



### HOW MANY STREAMING VIDEO SERVICES DO YOU CURRENTLY USE?



### HOW MANY STREAMING VIDEO SERVICES DO YOU CURRENTLY PAY FOR?







Netflix India

WHEN YOU THINK OF STREAMING VIDEO SERVICES, WHICH IS THE FIRST THAT COMES TO MIND?

Posed to all respondents



### WHAT IS YOUR FAVORITE VIDEO CONTENT (TV OR MOVIE) TO WATCH RIGHT NOW?

### Posed to all respondents



Netflix India

# STREAMING VIDEO AWARENESS AND ACCOUNT HOLDERS

### WHICH OF THE FOLLOWING STREAMING VIDEO SERVICES HAVE YOU HEARD OF?

### Posed to all respondents



### DO YOU CURRENTLY HAVE AN ACCOUNT WITH ANY OF THE FOLLOWING? (SELECT ALL THAT APPLY)

### Posed to all respond