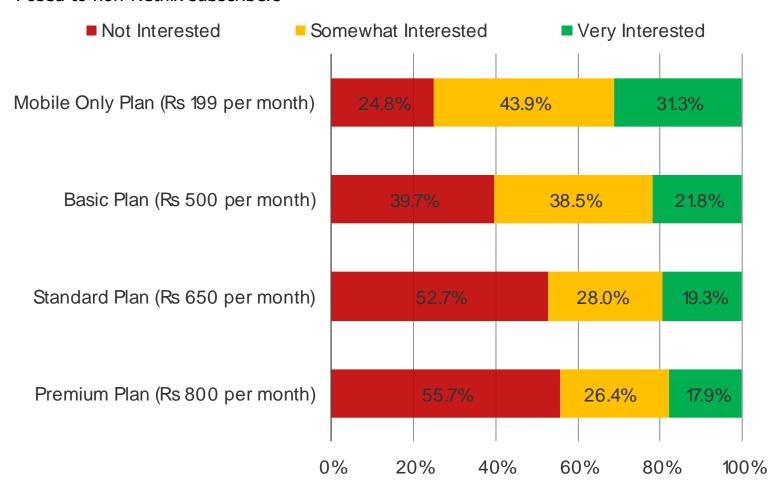

### WHICH OF THE FOLLOWING PLANS WOULD YOU BE MOST LIKELY TO SIGN UP FOR?

Posed to non-Netflix subscribers who probably will or definitely will sign up

THE MOBILE ONLY PLAN AT
RS199 APPEARS TO BE
WELL-RECEIVED AMONG
CONSUMERS. IT IS THE
MOST POPULAR WOULD-BE
CHOICE OF NON-SUBS.

Netflix India