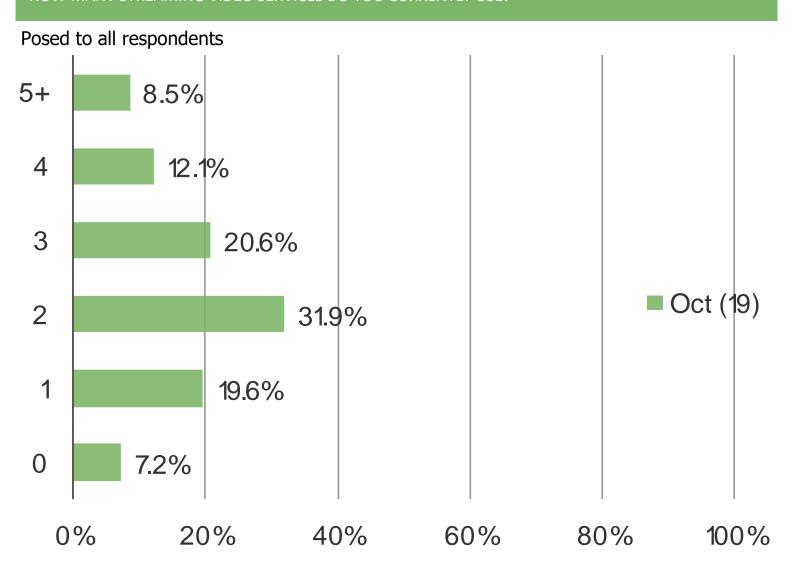

### WHAT IS YOUR EMPLOYMENT STATUS?

### Posed to all respondents



### PLEASE EVALUATE YOUR CONFIDENCE ABOUT SPENDING MONEY AT THIS TIME



Netflix India

### **INTERNET USAGE**



### HOW WELL DOES THE INTERNET WORK ON YOUR DEVICE?

### Posed to respondents who at least occasionally access the internet



### HOW EFFECTIVE ARE THE SERVICES YOU USE TO CONNECT TO THE INTERNET?

### Posed to respondents who at least occasionally access the internet



### HOW DO YOU LIKE ACCESSING THE INTERNET?



Netflix India

TV/MOVIE WATCHING

### HOW OFTEN DO YOU WATCH TELEVISION OR MOVIES?



### HOW DO YOU USUALLY WATCH TELEVISION SHOWS? (SELECT ALL THAT APPLY)



### HOW DO YOU USUALLY WATCH TELEVISION MOVIES? (SELECT ALL THAT APPLY)



### HOW MANY STREAMING VIDEO SERVICES DO YOU CURRENTLY USE?



### HOW MANY STREAMING VIDEO SERVICES DO YOU CURRENTLY PAY FOR?







Netflix India

WHEN YOU THINK OF STREAMING VIDEO SERVICES, WHICH IS THE FIRST THAT COMES TO MIND?

Posed to all respondents



### WHAT IS YOUR FAVORITE VIDEO CONTENT (TV OR MOVIE) TO WATCH RIGHT NOW?

### Posed to all respondents



Netflix India

# STREAMING VIDEO AWARENESS AND ACCOUNT HOLDERS

### WHICH OF THE FOLLOWING STREAMING VIDEO SERVICES HAVE YOU HEARD OF?

### Posed to all respondents



### DO YOU CURRENTLY HAVE AN ACCOUNT WITH ANY OF THE FOLLOWING? (SELECT ALL THAT APPLY)

### Posed to all respondents



| \\\\\\\       | bespo | keinte | l com |
|---------------|-------|--------|-------|
| ~ ~ ~ ~ ~ ~ . |       |        |       |

Netflix India

### NON-NETFLIX SUBSCRIBERS

### HAVE YOU EVER PAID TO SUBS