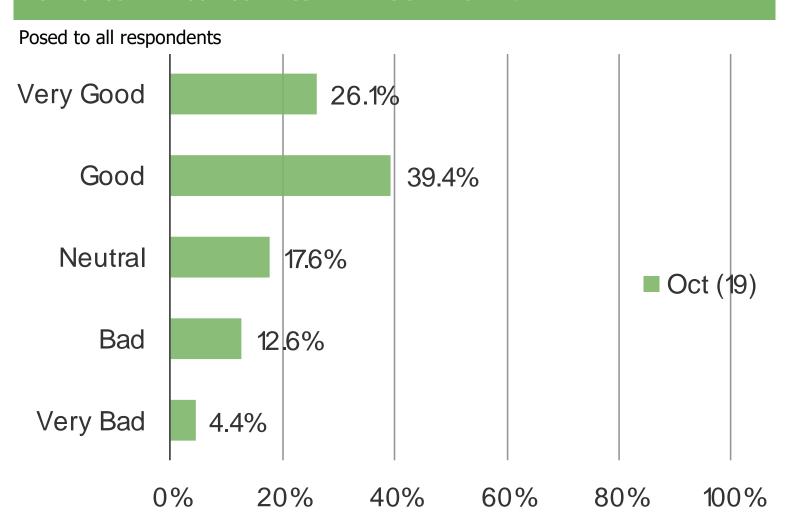

In India

Note: Audience skews more urban/toward those connected to the internet.

#### **KEY TAKEAWAYS:**

STREAMING VIDEO IS THE
TOP METHOD THAT
RESPONDENTS USE FOR
WATCHING BOTH TV
SHOWS AND MOVIES.

SENTIMENT TOWARD
FINANCES AND
DISCRETIONARY SPENDING
ABILITY IS GENERALLY
STRONG.

NETFLIX DOMINATES
UNAIDED AWARENESS FOR
STREAMING VIDEO, RANKS
SECOND BEHIND HOTSTAR
IN ACCOUNT HOLDERS IN
OUR SURVEY.

NETFLIX SUBSCRIBERS IN
INDIA ARE ENGAGED WITH
THE SERVICE AND OFFER A
STRONG DEGREE OF
SATISFACTION.

THERE IS RELATIVELY
STRONG INTEREST IN NFLX
AMONG NON-SUBSCRIBERS.
40% WOULD BE
INTERESTED IN PAYING
FOR IT (RS 268 ON

THE MOBILE ONLY PLAN AT
RS199 APPEARS TO BE
WELL-RECEIVED AMONG
CONSUMERS. IT IS THE
MOST POPULAR WOULD-BE
CHOICE OF NON-SUBS.

Netflix India

### **MACRO FACTORS**













### WHAT IS YOUR EMPLOYMENT STATUS?

### Posed to all respondents



### PLEASE EVALUATE YOUR CONFIDENCE ABOUT SPENDING MONEY AT THIS TIME



Netflix India

### **INTERNET USAGE**



### HOW WELL DOES THE INTERNET WORK ON YOUR DEVICE?

### Posed to respondents who at least occasionally access the internet



### HOW EFFECTIVE ARE THE SERVICES YOU USE TO CONNECT TO THE INTERNET?

### Posed to respondents who at least occasionally access the internet



### HOW DO YOU LIKE ACCESSING THE INTERNET?



Netflix India

TV/MOVIE WATCHING

### HOW OFTEN DO YOU WATCH TELEVISION OR MOVIES?



### HOW DO YOU USUALLY WATCH TELEVISION SHOWS? (SELECT ALL THAT APPLY)



### HOW DO YOU USUALLY WATCH TELEVISION MOVIES? (SELECT ALL THAT APPLY)



### HOW MANY STREAMING VIDEO SERVICES DO YOU CURRENTLY U