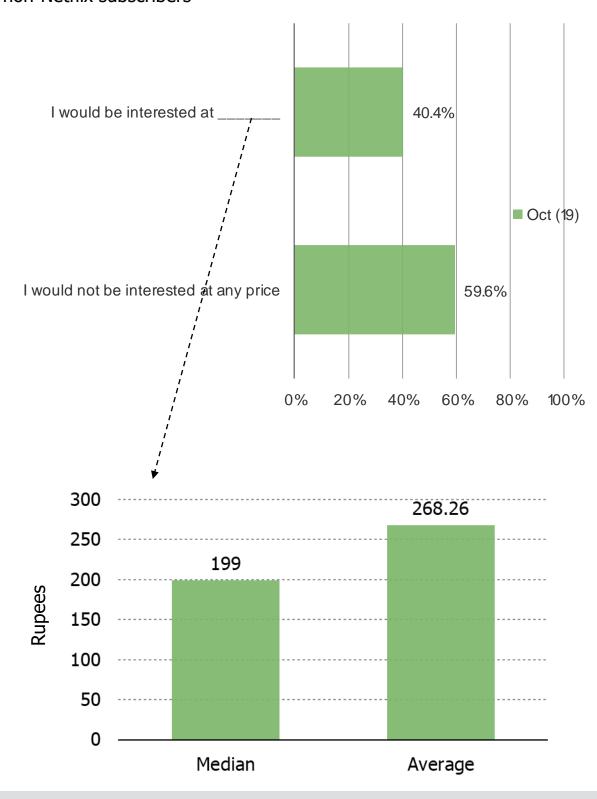

NETFLIX SUBSCRIBERS IN
INDIA ARE ENGAGED WITH
THE SERVICE AND OFFER A
STRONG DEGREE OF
SATISFACTION.

THERE IS RELATIVELY
STRONG INTEREST IN NFLX
AMONG NON-SUBSCRIBERS.
40% WOULD BE
INTERESTED IN PAYING
FOR IT (RS 268 ON

THE MOBILE ONLY PLAN AT
RS199 APPEARS TO BE
WELL-RECEIVED AMONG
CONSUMERS. IT IS THE
MOST POPULAR WOULD-BE
CHOICE OF NON-SUBS.

Netflix India

### AT WHAT PRICE PER MONTH WOULD IT MAKE SENSE FOR YOU TO PAY FOR NETFLIX?