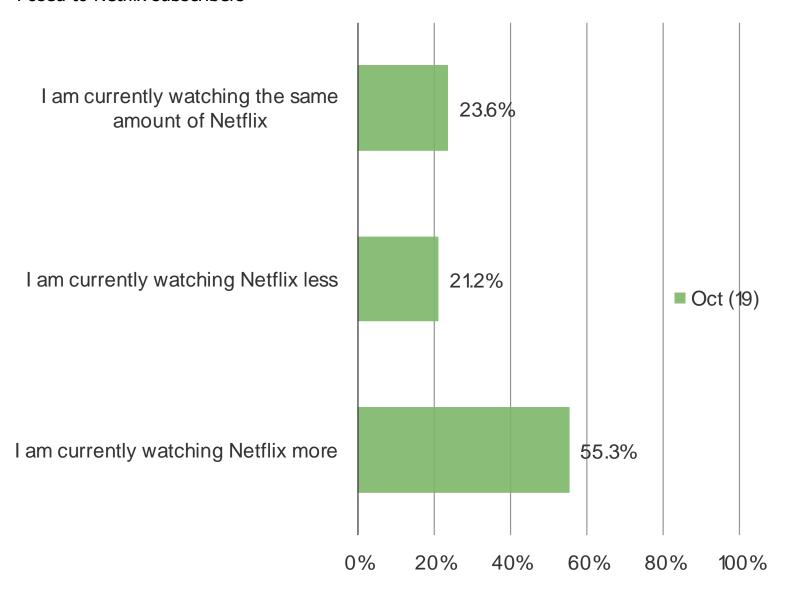

### HAVE YOU HEARD OF THE NETFLIX SHOW "BARD OF BLOOD"?



### HAVE YOU WATCHED THE FIRST EPISODE OF THE NETFLIX SERIES "BARD OF BLOOD"?



# HOW INTERESTED ARE YOU IN CHECKING OUT FREE CONTENT FROM NETFLIX ON A LIMITED BASIS FOR THEIR SHOWS?



### AT WHAT PRICE PER MONTH WOULD IT MAKE SENSE FOR YOU TO PAY FOR NETFLIX?



### HOW INTERESTED WOULD YOU BE IN SIGNING UP FOR NETFLIX AT THE FOLLOWING PRICE POINTS?



Netflix India

# **NETFLIX SUBSCRIBERS**

## WHICH NETFLIX PLAN ARE YOU SUBSCRIBED TO?



## IN AN AVERAGE MONTH, HOW MANY HOURS OF NETFLIX DO YOU WATCH?



## ON AVERAGE, HOW FREQUENTLY DO YOU USE NETFLIX TO WATCH TV SHOWS AND MOVIES?



#### HOW SATISFIED ARE YOU WITH YOUR NETFLIX SUBSCRIPTION?



## PLEASE COMPARE YOUR CURRENT USAGE OF NETFLIX WITH OUR USAGE 3-6 MONTHS AGO.



## DO YOU EXPECT TO USE NETFLIX MORE OR LESS OVER THE NEXT FEW MONTHS?



## WHAT IS YOUR FAVORITE THING TO WATCH ON NETFLIX CURRENTLY?



Netflix India

# SENTIMENT AND POPULARITY

## WHAT IS YOUR OPINION OF THE FOLLOWING BRANDS OVERALL?



## ARE THE FOLLOWING GETTING MORE OR LESS POPULAR IN INDIA?



#### TO WHAT EXTENT DO YOU AGREE WITH THE FOLLOWING STATEMENT:



## IF YOU HAD TO USE ONE WORD TO DESCRIBE EACH OF THE FOLLOWING, WHAT WOULD IT BE?

## Posed to all respondents

NETFLIX HOTSTAR





**AMAZON PRIME** 

APPLE TV+





Netflix India

## **DEMOGRAPHICS**

#### AGE



#### **INCOME**



## **GENDER**



## **LOCATION**

## Posed to all respondents



Readings over 1% shown in chart above.