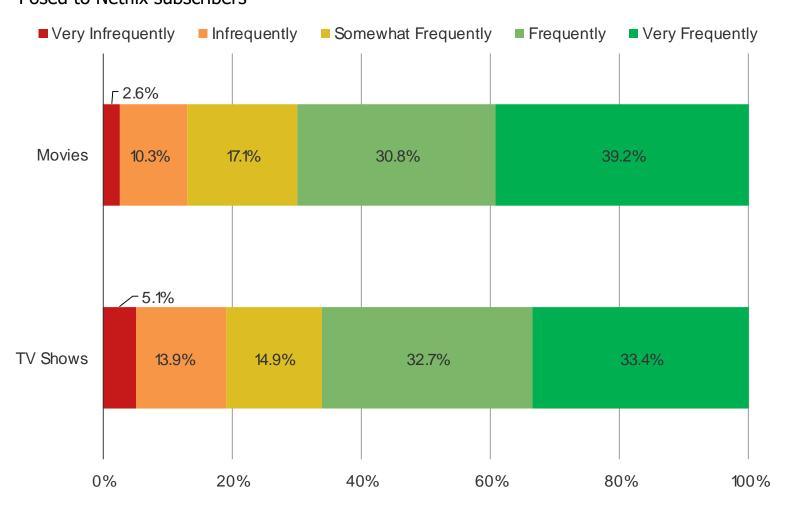

UP FOR NETFLIX?



## DID YOU KNOW THAT NETFLIX HAS STARTED TO OFFER FREE ACCESS TO A LIMITED NUMBER OF ORIGINAL SHOWS FOR CONSUMERS IN INDIA?



### HAVE YOU HEARD OF THE NETFLIX SHOW "BARD OF BLOOD"?



### HAVE YOU WATCHED THE FIRST EPISODE OF THE NETFLIX SERIES "BARD OF BLOOD"?



# HOW INTERESTED ARE YOU IN CHECKING OUT FREE CONTENT FROM NETFLIX ON A LIMITED BASIS FOR THEIR SHOWS?



### AT WHAT PRICE PER MONTH WOULD IT MAKE SENSE FOR YOU TO PAY FOR NETFLIX?



### HOW INTERESTED WOULD YOU BE IN SIGNING UP FOR NETFLIX AT THE FOLLOWING PRICE POINTS?



Netflix India

# **NETFLIX SUBSCRIBERS**

## WHICH NETFLIX PLAN ARE YOU SUBSCRIBED TO?



## IN AN AVERAGE MONTH, HOW MANY HOURS OF NETFLIX DO YOU WATCH?



## ON AVERAGE, HOW FREQUENTLY DO YOU USE NETFLIX TO WATCH TV SHOWS AND MOVIES?



#### HOW SATISFIED ARE YOU WITH YOUR NETFLIX SUBSCRIPTION?



## PLEASE COMPARE YOUR CURRENT USAGE OF NETFLIX WITH OUR USAGE 3-6 MONTHS AGO.



## DO YOU EXPECT TO USE NETFLIX MORE OR LESS OVER THE NEXT FEW MONTHS?



## WHAT IS YOUR FAVORITE THING TO WATCH ON NETFLIX CURRENTLY?



Netflix India

# SENTIMENT AND POPULARITY

## WHAT IS YOUR OPINION OF THE FOLLOWING BRANDS OVERALL?



## ARE THE FOLLOWING GETTING MORE OR LESS POPULAR IN INDIA?



#### TO WHAT EXTENT DO YOU AGREE WITH THE FOLLOWING STATEMENT:



## IF YOU HAD TO USE ONE WORD TO DESCRIBE EACH OF THE FOLLOWING, WHAT WOULD IT BE?

## Posed to all respondents

NETFLIX HOTSTAR





**AMAZON PRIME** 

APPLE TV+





Netflix India

## **DEMOGRAPHICS**

#### AGE



#### **INCOME**



## **GENDER**



## **LOCATION**

## Posed to al