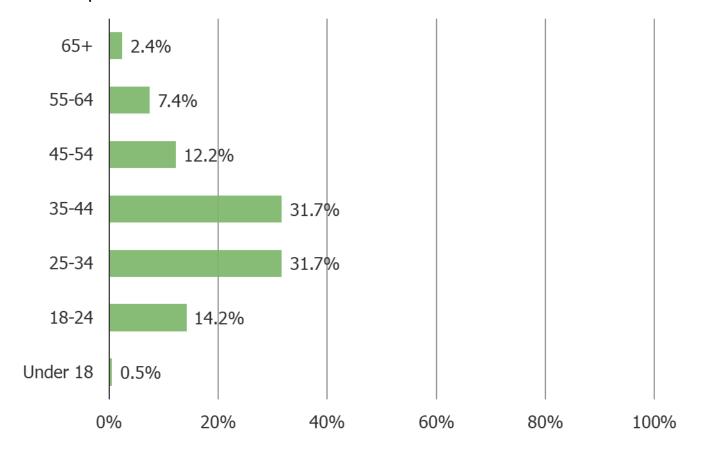

GE, HOW FREQUENTLY DO YOU USE NETFLIX TO WATCH TV SHOWS AND MOVIES?



#### HOW SATISFIED ARE YOU WITH YOUR NETFLIX SUBSCRIPTION?



## PLEASE COMPARE YOUR CURRENT USAGE OF NETFLIX WITH OUR USAGE 3-6 MONTHS AGO.



## DO YOU EXPECT TO USE NETFLIX MORE OR LESS OVER THE NEXT FEW MONTHS?



## WHAT IS YOUR FAVORITE THING TO WATCH ON NETFLIX CURRENTLY?



Netflix India

# SENTIMENT AND POPULARITY

## WHAT IS YOUR OPINION OF THE FOLLOWING BRANDS OVERALL?



## ARE THE FOLLOWING GETTING MORE OR LESS POPULAR IN INDIA?



#### TO WHAT EXTENT DO YOU AGREE WITH THE FOLLOWING STATEMENT:



## IF YOU HAD TO USE ONE WORD TO DESCRIBE EACH OF THE FOLLOWING, WHAT WOULD IT BE?

## Posed to all respondents

NETFLIX HOTSTAR





**AMAZON PRIME** 

APPLE TV+





Netflix India

## **DEMOGRAPHICS**

#### AGE



#### **INCOME**



## **GENDER**



## **LOCATION**

## Posed to all respondents



Readings over 1% shown in chart above.